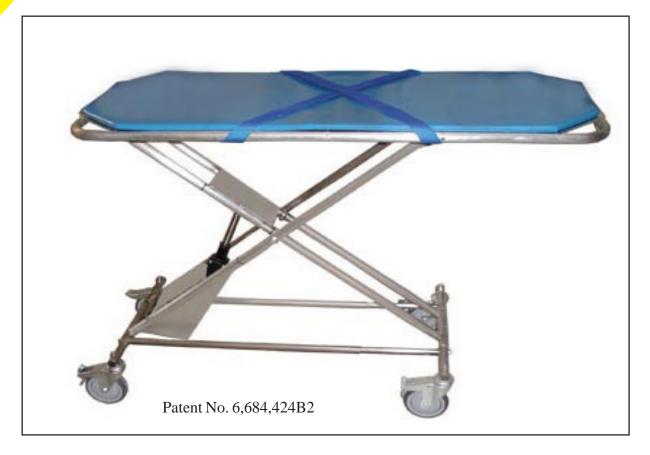

## Gas Assisted Transport Table

By Technidyne

## **SPECIFICATIONS:**

- Stainless steel / Aluminum contruction
- Extremely light weight 43 lbs.
- Padded surface area 20"x 50"
- Fully adjustable from 9"to 38"
- Fast acurate locking system
- 200 lb. capacity

## **SPECIAL FEATURES:**

- The use of locking gas cylinder technology allows for locking at any height desired.
- Large 5" medical grade 2-way locking casters allow easy movement over uneven ground
- Easily folds for storage
- Ships via UPS
- Also available with electric drive
- Two year warranty